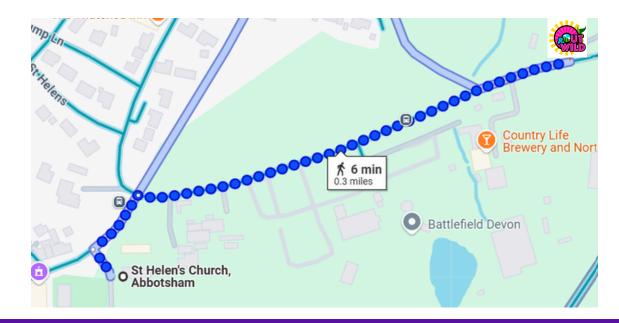

The only bus which drives past the Ultimate Adventure Centre is the 319 Stagecoach bus from Barnstaple train station to Hartland and vice versa. The nearest bus stop is outside the church in Abbotsham, the small village where Ultimate Adventure is based. From the bus stop, Ultimate Adventure is a six minute walk away. The bus journey time is about 35 minutes.